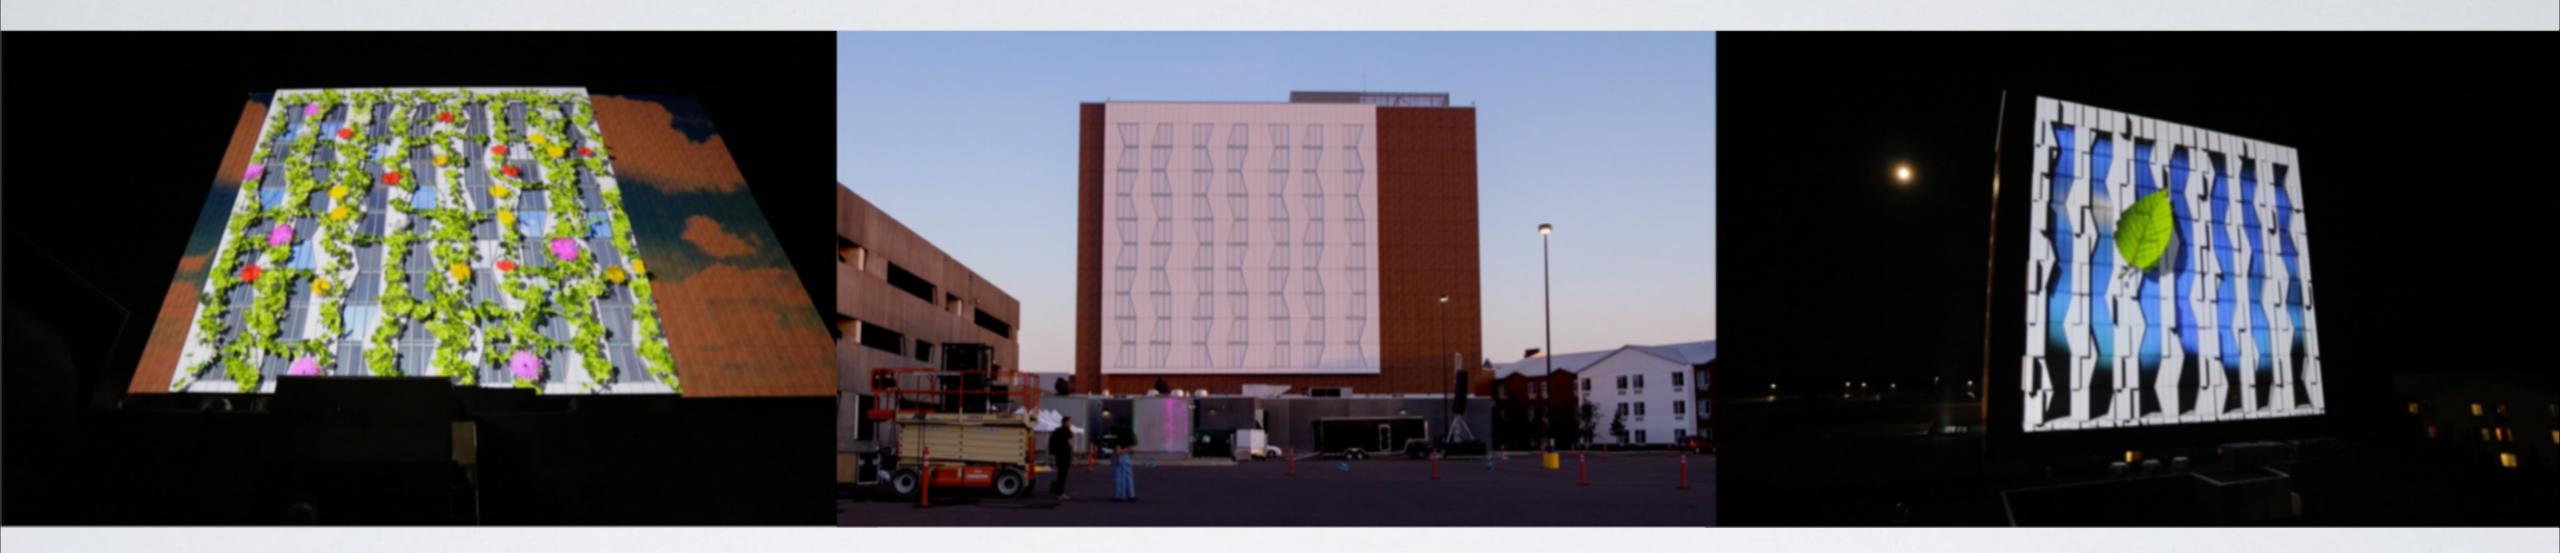

## Past Events - IIT Chicago Kent School of Law

Watch Online - <a href="https://www.youtube.com/watch?v=lpRC1vllfm8">https://www.youtube.com/watch?v=lpRC1vllfm8</a>

- One of CPM's most prominent displays, this display was designed to commemorate IIT Chicago Kent School of Law's 125th Anniversary. Designed as a marquee moment to culminate the a night of history and festivities, the 3,000 square foot display served as the climatic centerpiece to the evening.
- This display served as a strong demonstration of the variety of visual styles and storytelling methods available to projection mapping. Nearly a dozen micro-stories are told throughout the full piece, ranging from historical to whimsical. Client reaction was incredibly positive to the final display, and the final presentation was featured on international television as an exceptional example of projection mapping.