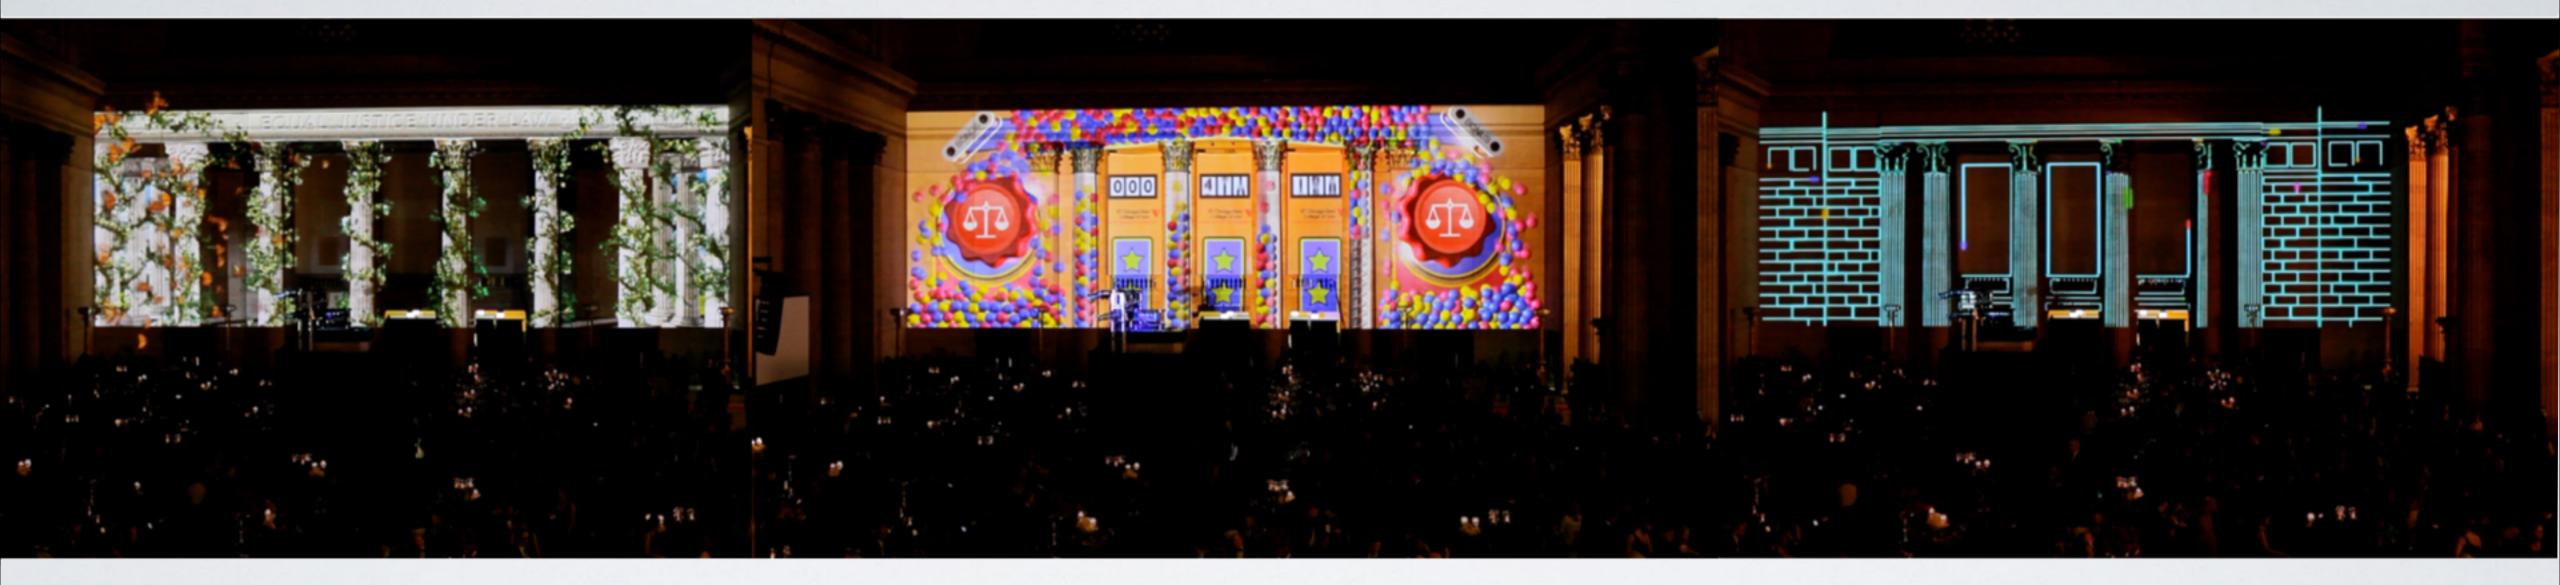

## Past Events - IIT Chicago Kent School of Law

Watch Online - <a href="https://www.youtube.com/watch?v=lpRC1vllfm8">https://www.youtube.com/watch?v=lpRC1vllfm8</a>

- One of CPM's most prominent displays, this display was designed to commemorate IIT Chicago Kent School of Law's 125th Anniversary. Designed as a marquee moment to culminate the a night of history and festivities, the 3,000 square foot display served as the climatic centerpiece to the evening.
- This display served as a strong demonstration of the variety of visual styles and storytelling methods available to projection mapping. Nearly a dozen micro-stories are told throughout the full piece, ranging from historical to whimsical. Client reaction was incredibly positive to the final display, and the final presentation was featured on international television as an exceptional example of projection mapping.