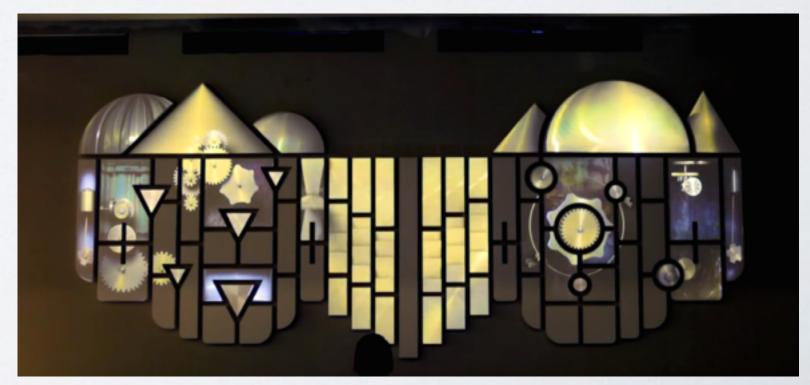

#### Installation Reference - The Sun at Somerset

One of CPM's strongest examples of projection mapping used as an interior design/décor element is 'The Sun at Somerset', a mapping installation created for Somerset Place Apartments in Chicago's Uptown neighborhood.

"The Sun" is a perfect example of a well-rounded mapping display - a combination of both animated 2D and 3D content on a custom-fabricated surface, using two installation-grade 7,000 lumen laser projectors.