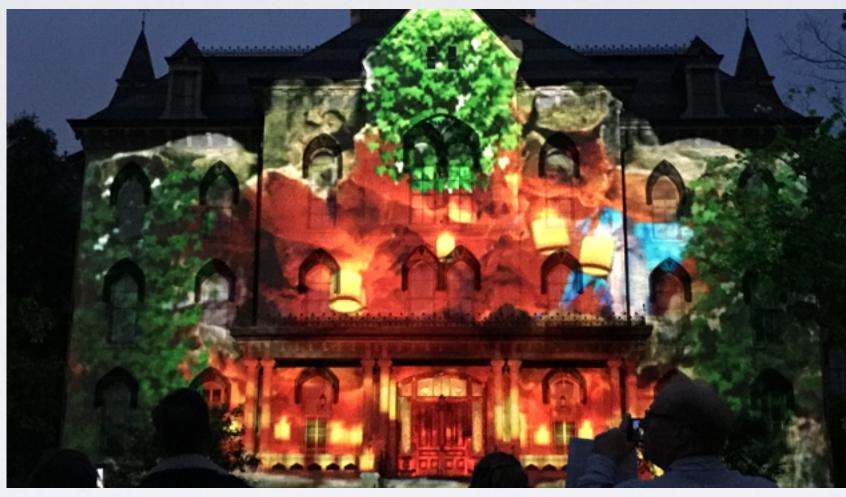

## Past Events - IIT Chicago Kent School of Law

Watch Online - <a href="https://www.youtube.com/watch?v=lpRC1vllfm8">https://www.youtube.com/watch?v=lpRC1vllfm8</a>

- One of CPM's most prominent displays, this display was designed to commemorate IIT Chicago Kent School of Law's 125th Anniversary. Designed as a marquee moment to culminate the a night of history and festivities, the 3,000 square foot display served as the climatic centerpiece to the evening.
- This display served as a strong demonstration of the variety of visual styles and storytelling methods available to projection mapping. Nearly a dozen micro-stories are told throughout the full piece, ranging from historical to whimsical. Client reaction was incredibly positive to the final display, and the final presentation was featured on international television as an exceptional example of projection mapping.