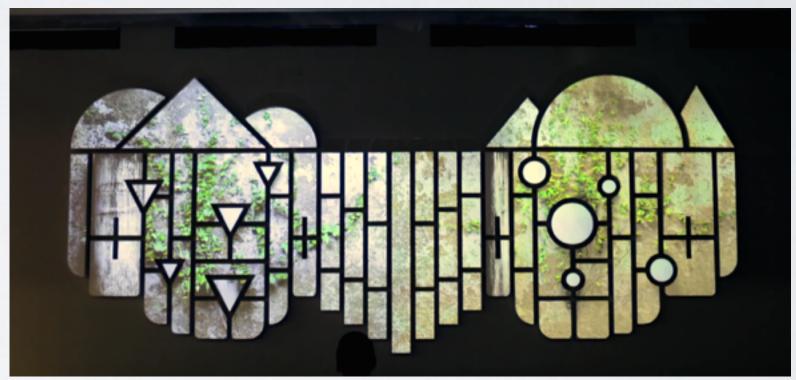

#### Installation Reference - The Sun at Somerset

One of CPM's strongest examples of projection mapping used as an interior design/décor element is 'The Sun at Somerset', a mapping installation created for Somerset Place Apartments in Chicago's Uptown neighborhood.

"The Sun" is a perfect example of a well-rounded mapping display - a combination of both animated 2D and 3D content on a custom-fabricated surface, using two installation-grade 7,000 lumen laser projectors.