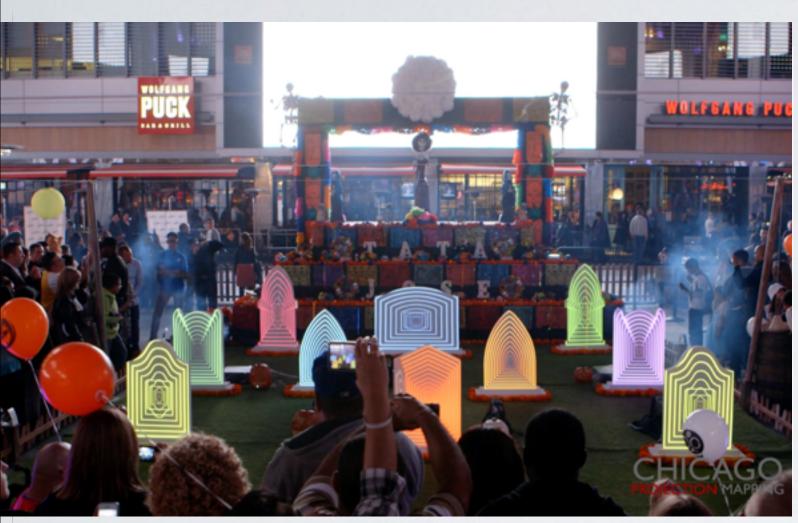

### Past Events - Target @ LA Live Nokia Plaza

Watch Online - <a href="https://www.youtube.com/watch?v=pXM6jC4CxLo">https://www.youtube.com/watch?v=pXM6jC4CxLo</a>

- In celebration of both Halloween and Dia De Los Muertos (Mexican Day of the Dead), CPM was commissioned to create a multinight display at Nokia Plaza in Los Angeles. Our team designed a original visual event, set in a projection graveyard to a unique musical score. Our audience was taken on a colorful and whimsical adventure though the world of the dead - wrapped in classic Target branding.
- Other projection mapping firms told the client that their vision was impossible to execute. CPM took this as a challenge. The final display used eleven projectors on eleven individual surfaces, meeting the client's expectations exactly, and featured custom-created character design and effects.