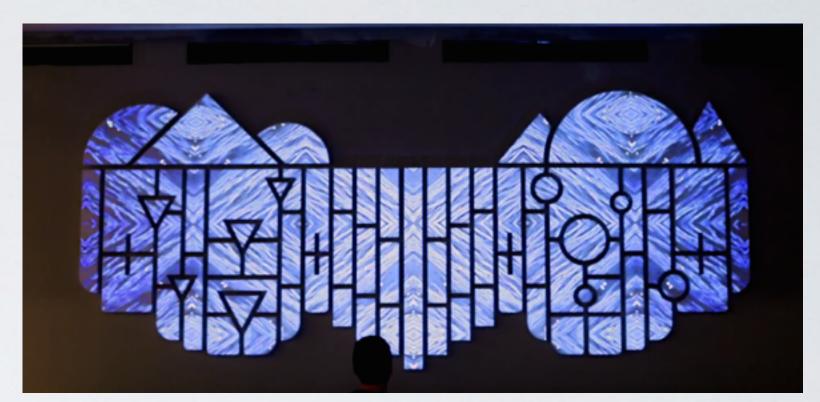

#### Installation Reference - The Sun at Somerset

One of CPM's strongest examples of projection mapping used as an interior design/décor element is 'The Sun at Somerset', a mapping installation created for Somerset Place Apartments in Chicago's Uptown neighborhood.

"The Sun" is a perfect example of a well-rounded mapping display - a combination of both animated 2D and 3D content on a custom-fabricated surface, using two installation-grade 7,000 lumen laser projectors.