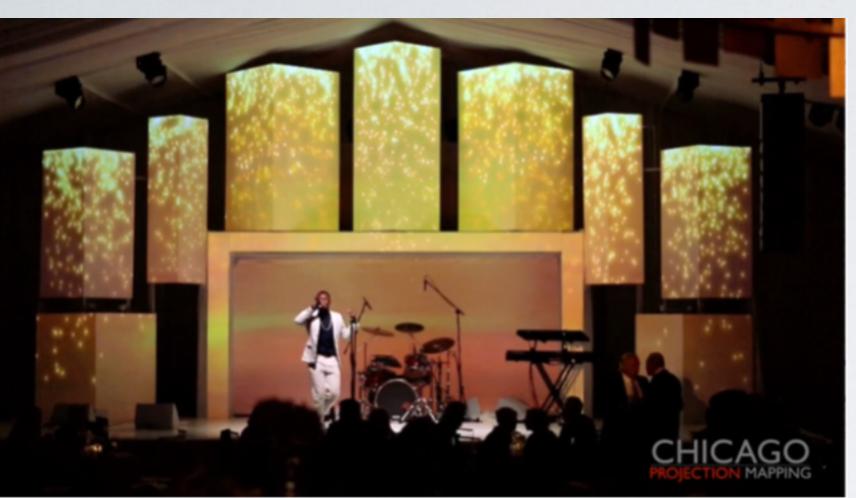

### Past Events - Target @ LA Live Nokia Plaza

Watch Online - <a href="https://www.youtube.com/watch?v=pXM6jC4CxLo">https://www.youtube.com/watch?v=pXM6jC4CxLo</a>

- In celebration of both Halloween and Dia De Los Muertos (Mexican Day of the Dead), CPM was commissioned to create a multinight display at Nokia Plaza in Los Angeles. Our team designed a original visual event, set in a projection graveyard to a unique musical score. Our audience was taken on a colorful and whimsical adventure though the world of the dead - wrapped in classic Target branding.
- Other projection mapping firms told the client that their vision was impossible to execute. CPM took this as a challenge. The final display used eleven projectors on eleven individual surfaces, meeting the client's expectations exactly, and featured custom-created character design and effects.