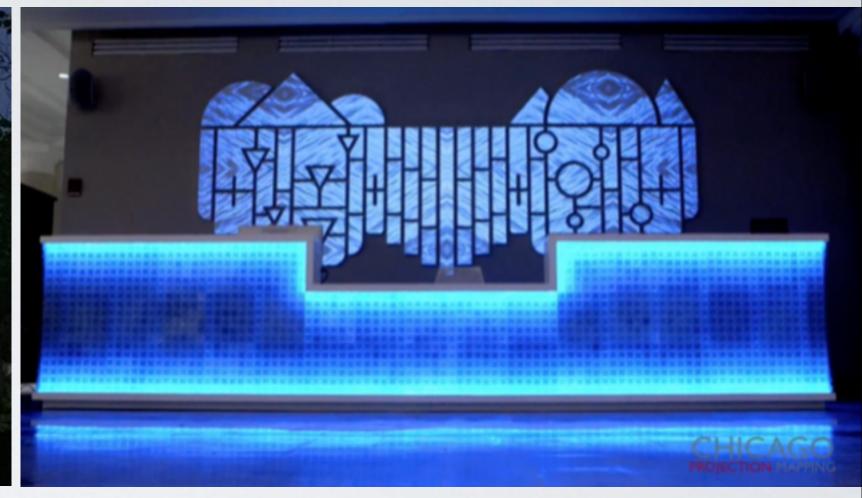

#### Installation Reference - The Sun at Somerset

One of CPM's strongest examples of projection mapping used as an interior design/décor element is 'The Sun at Somerset', a mapping installation created for Somerset Place Apartments in Chicago's Uptown neighborhood.

"The Sun" is a perfect example of a well-rounded mapping display - a combination of both animated 2D and 3D content on a custom-fabricated surface, using two installation-grade 7,000 lumen laser projectors.