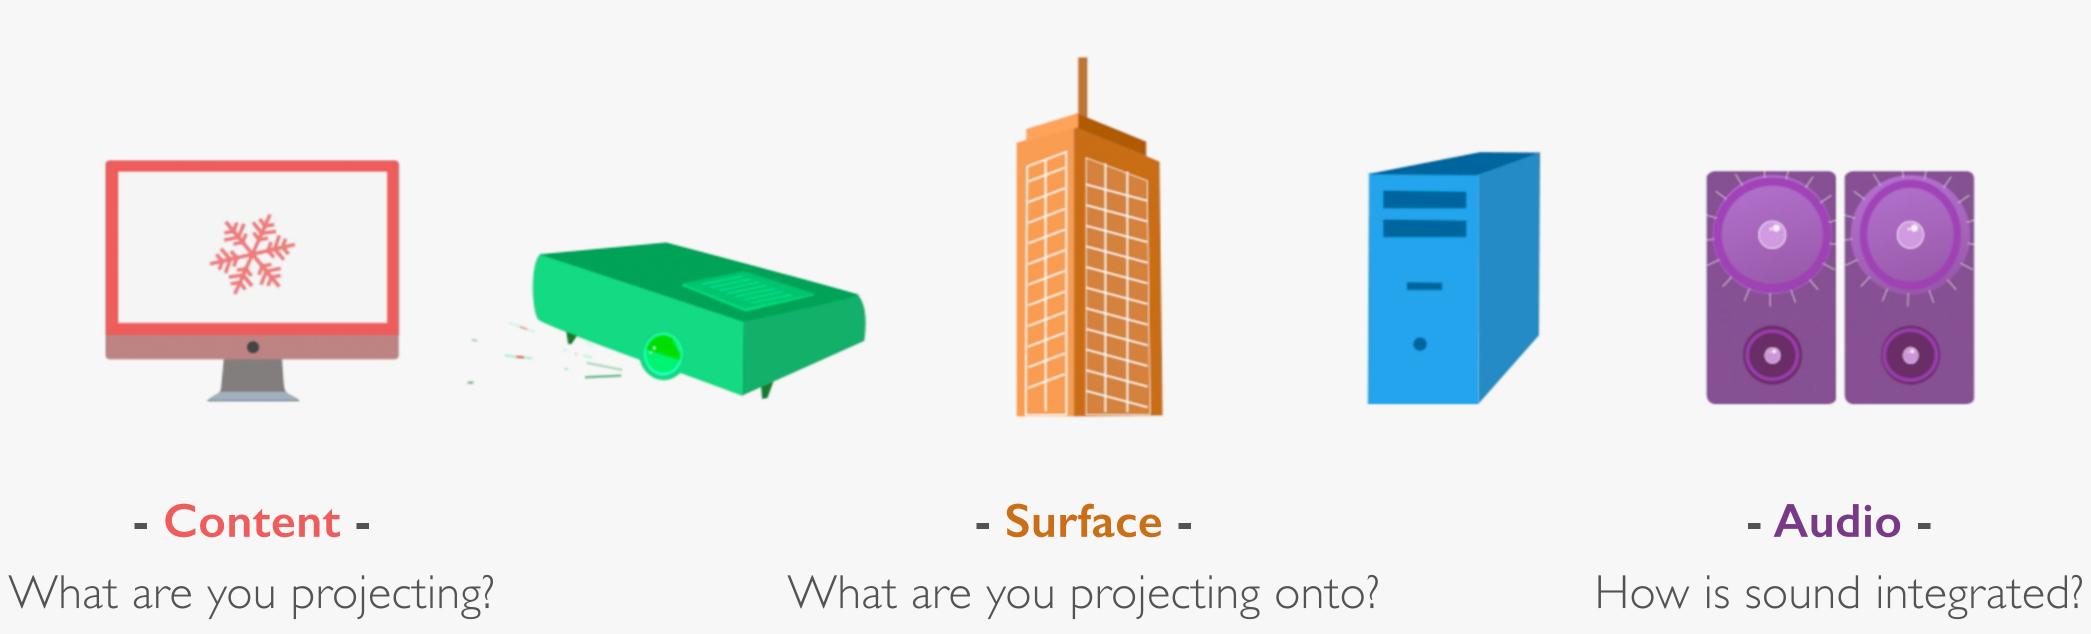

# Creating Your Presentation

A projection mapping installation consists of five key parts;

- Projection Hardware -

What is projecting the content?

- Mapping -

What is controlling the projectors?